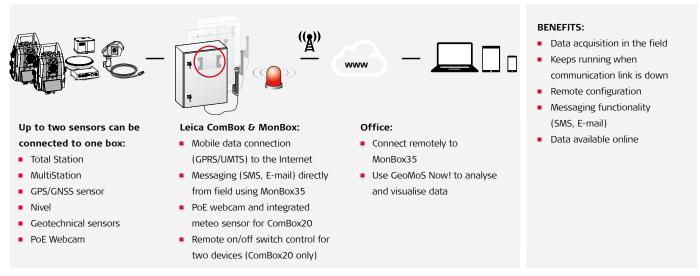

### Use case: Advanced monitoring system

### Use case: Intelligence in the field for remote or critical applications

The Leica M-Com series offers easy installation, reliable communication, connection of multiple sensors and external devices. This increases the mobility for periodic or short term monitoring systems.

#### Leica M-Com components

sensors.

Outdoor housing: Both communication boxes consist of a

compact enclosure with a lock system anwd wall brackets

Sensor Power Supply: Provides power supply for the

for mounting.