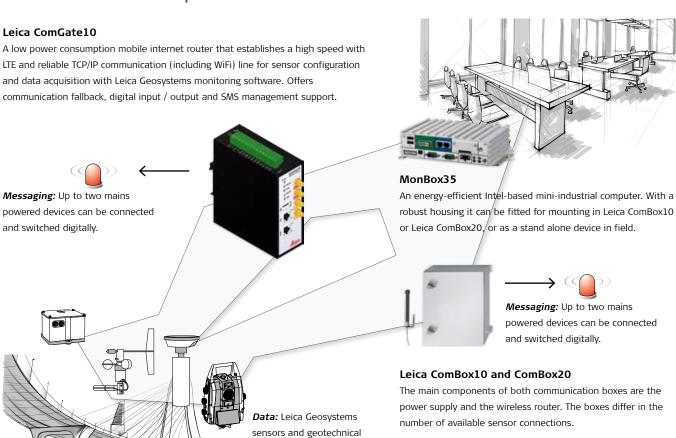

# **Leica M-Com** - Plug & Play solutions for monitoring communication

The Leica M-Com series are the first compact plug & play solutions for monitoring communication. The Leica ComBox and Leica ComGate provide the communication from the sensors in the field to the internet. To keep the monitoring system running during communication breakdowns, the optional MonBox enables Leica GeoMoS to run on-site in an integrated embedded computer.

The Leica M-Com series offers easy installation, reliable communication, connection of multiple sensors and external devices. This increases the mobility for periodic or short term monitoring systems.

#### Leica M-Com components

sensors.

Outdoor housing: Both communication boxes consist of a

compact enclosure with a lock system anwd wall brackets

Sensor Power Supply: Provides power supply for the

for mounting.

connected sensors.