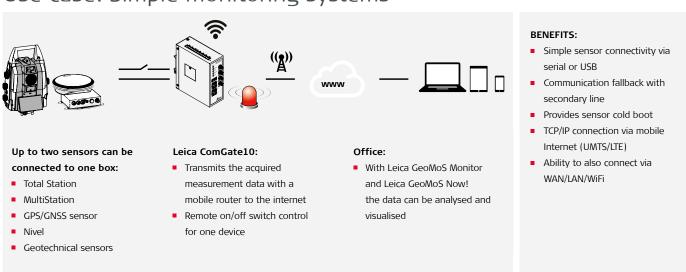

ay solutions for monitoring communication. The Leica ComBox and Leica ComGate provide the communication from the sensors in the field to the internet. To keep the monitoring system running during communication breakdowns, the optional MonBox enables Leica GeoMoS to run on-site in an integrated embedded computer.

The Leica M-Com series offers easy installation, reliable communication, connection of multiple sensors and external devices. This increases the mobility for periodic or short term monitoring systems.

#### Leica M-Com components



sensors.

Outdoor housing: Both communication boxes consist of a

compact enclosure with a lock system anwd wall brackets

Sensor Power Supply: Provides power supply for the

for mounting.

connected sensors.

#### Use case: Simple monitoring systems



### Use case: Advanced monitoring system



### Use case: Intelligence in the field for remote or critical applications



#### Leica Geosystems - when it has to be right

Revolutionising the world of measurement and survey for nearly 200 years, Leica Geosystems is the industry leader in measurement and information technologies. We create complete solutions for professionals across the planet. Known for innovative product and solution development, professionals in a diverse mix of industries, such as surveying and engineering, building and heavy construction, safety and security, and power and plant trust Leica Geosystems for all their geospatial needs. With precise and accurate instruments, sophisticated software, and trusted services, Leica Geosystems delivers value every day to those