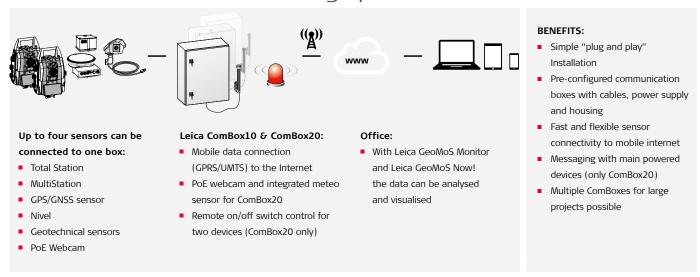

#### Use case: Simple monitoring systems

The Leica M-Com series offers easy installation, reliable communication, connection of multiple sensors and external devices. This increases the mobility for periodic or short term monitoring systems.

#### Leica M-Com components

sensors.

Outdoor housing: Both communication boxes consist of a

compact enclosure with a lock system anwd wall brackets

Sensor Power Supply: Provides power supply for the

for mounting.