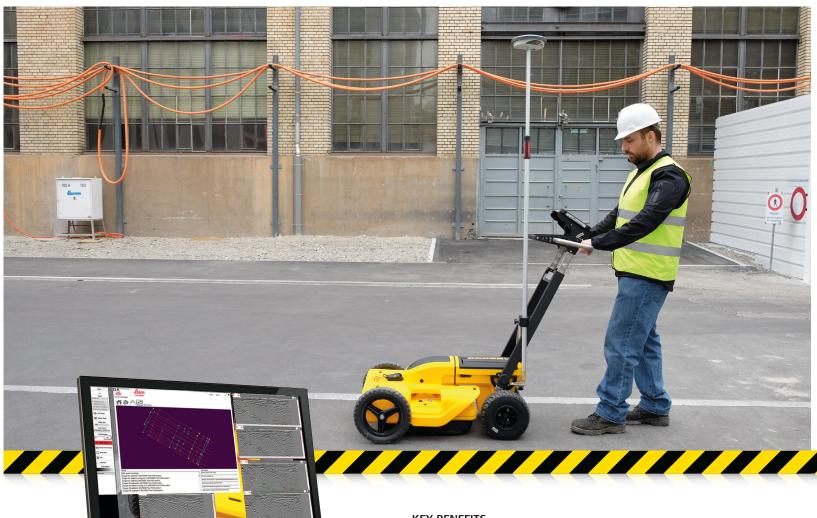

#### **KEY BENEFITS**

- Create CAD drawings of the detected utilities in an uncomplicated way
- Reduce processing time with no intermediate converting, third party software or patch required
- Merge your DX Office Vision data with other Leica Geosystems detection products
- View collected data of the detected utilities in a simple way - compare data files side by side or from top to bottom to locate consistent features
- Obtain CAD drawings in 3D with object attributes in different layers - filter, select, identify and make annotations of consistent targets and anomalies