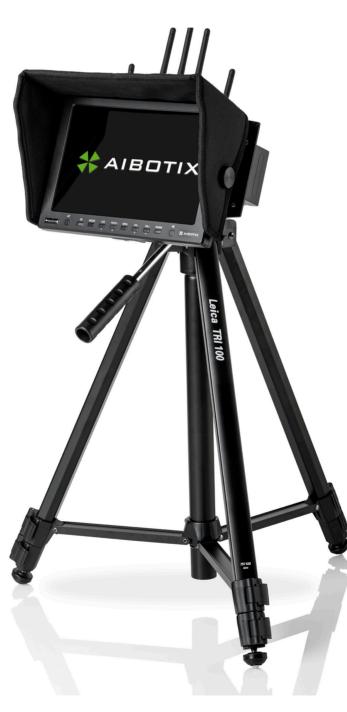

#### Compatibility

The Aibotix Ai DLVP is compatible with Leica GEB242 battery and the Leica TRI100 tripod.

Aibotix GmbH Ludwig-Erhard-Str. 14 34131 Kassel Germany

Tel: +49 (0) 561 473 949 0

E-mail: info@aibotix.com Web: www.aibotix.com