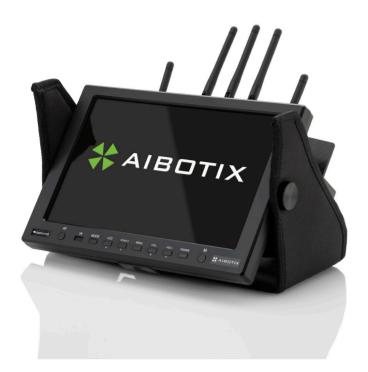

# Aibotix Ai DLVP Next generation inspection

The Aibotix Ai DLVP is the latest development from Aibotix for real-time evaluation of your camera data. It has been designed for professional tasks in the field of industrial inspection and monitoring. Work with Live View to support your mission to generate accurate data.

## High resolution

The wide 10" Field monitor displays data in HD quality. The high-contrast display helps to see all details of your inspection objects.