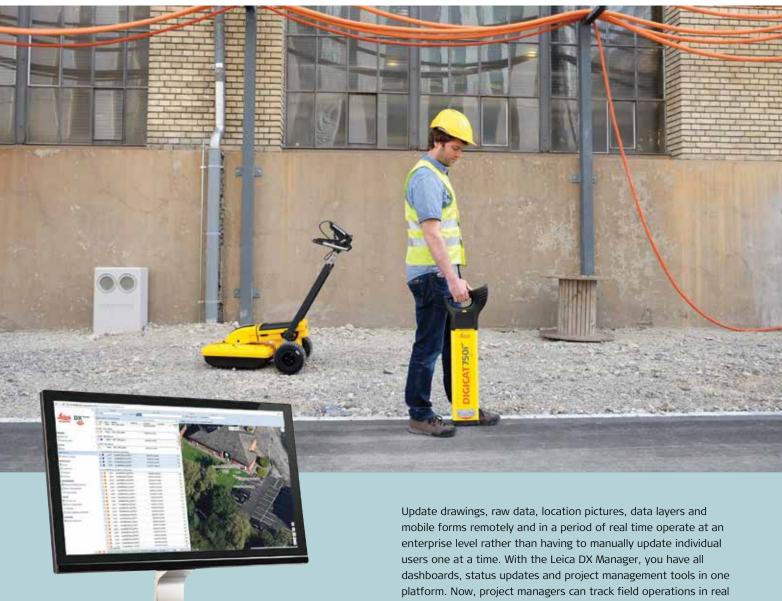

# Fully integrated utility mapping solution

Leica DX Manager is the only enterprise grade utility mapping solution on the market. A unique cloudpowered solution that delivers unparalleled performance. Manage projects, tasks and spatial data from one central dashboard for all the Leica Geosystems Detection solutions.

time and make critical decisions with a broader understanding of the current situation.

An easy-to-use online portal allows management of all aspects of documenting utility location tasks. The user can switch between street view, satellite imagery and cartographic street maps. Field acquired survey data becomes instantly available and can be accessed by users anytime and anywhere.