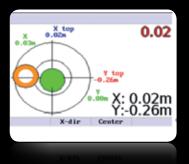

## Leica iCON excavate – with Auger support Improved 2D excavator software

- Full visual indication of the top and bottom position of the Auger
- The drill-bit tip is shown as a green filled circle (pic.1) if within target (0-5 cm) and the top of the drill-tower as an orange circle if +5 cm away of the target
- The tip becomes red (pic.2) if +5 cm away from target, and the top of the drill-tower turns into the colour blue if within the target
- Auger top and bottom shown in a correct position (pic.3) Zero-set the position and start drilling. Move arm/turn upper part and read the values for your next desired X and Y working position