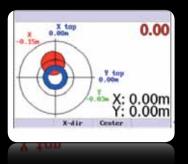

## Leica iCON excavate – with Auger support Improved 2D excavator software

- Full visual indication of the top and bottom position of the Auger
- The drill-bit tip is shown as a green filled circle (pic.1) if within target (0-5 cm) and the top of the drill-tower as an orange circle if +5 cm away of the target
- The tip becomes red (pic.2) if +5 cm away from target, and the top of the drill-tower turns into the colour blue if within the target
- Auger top and bottom shown in a correct position (pic.3) Zero-set the position and start drilling. Move arm/turn upper part and read the values for your next desired X and Y working position