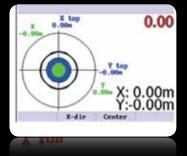

## Leica iCON excavate – with Auger support Improved 2D excavator software

- Full visual indication of the top and bottom position of the Auger
- The drill-bit tip is shown as a green filled circle (pic.1) if within target (0-5 cm) and the top of the drill-tower as an orange circle if +5 cm away of the target
- The tip becomes red (pic.2) if +5 cm away from target, and the top of the drill-tower turns into the colour blue if within the target
- Auger top and bottom shown in a correct position (pic.3) Zero-set the position and start drilling. Move arm/turn upper part and read the values for your next desired X and Y working position