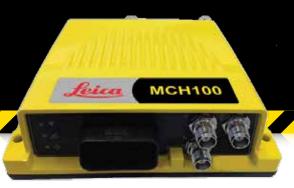

# Leica MCH100 & Leica iCON telematics

# Machine monitoring

Leica Geosytems now offers a simple and effective solution for monitoring earthmoving machine activity. Now it is easier than ever to monitor the real-time location and use of any machine on your construction site. Integrated into Leica Geosystems 3D machine control solution or used as a stand-alone unit, the MCH100 makes it possible to monitor machines of any type with a simple installation and no need for calibration or extensive setup.

#### **KEY BENEFITS OF LEICA MCH100**

- Real-time machine location reporting
- Measure and remotely monitor machine activity
- Stand-alone or wireless integration with iCON 3D machine control
- Simple and non-invasive installation with no calibration necessary
- Rugged design suited to earthmoving environment
- Wireless network connectivity for any machine type
- 2G/3G/4G Cellular or Wi-Fi network support