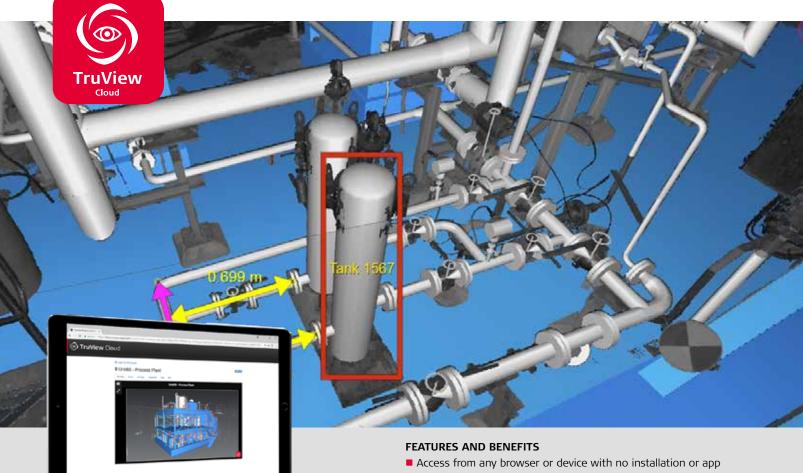

- required; iOS, Android, phones, tablets, laptops and desktops
- Create unlimited portals and users with secure user login
- Shared, synced mark-ups for simple collaboration globally
- Advanced user management, including Active Directory and LDAP compatibility
- Easy drag-and-drop of TruView data sets or publishing directly to TruView Cloud from the Cyclone family of products
- Drag-and-drop universal Leica Geosystems universal digital reality files (LGS) compatible with all products\*
- Publish and switch between multiple viewing options including high-resolution 5K images, true color intensity-colored, grayscale point clouds and infrared point clouds
- Integrate GeoTags to asset information systems
- Publish 3D models from Cyclone as part of your TruView scenes to see designs in context
- Compatible with data from any sensor, including mobile mapping, handheld and aerial platforms

and dependability

TruView Cloud lets any user navigate a scene by panning, rotating and zooming. Plus, add notes, markups, GeoTags and hyperlinks to communicate globally with ease. Even visualize designs in context by including your Cyclone models when publishing to TruView.