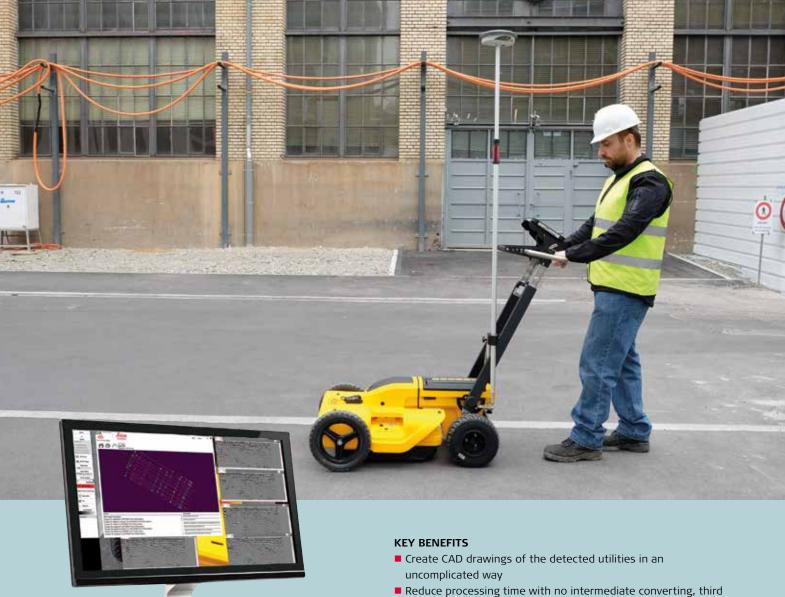

## Leica DX Office Vision

Utility Post Processing Software

DX Office Vision is a Utility Post Processing Software for mapping GPR data from the field into a CAD drawing in an easy and professional way with minimal training. DX Office Vision makes post processing easy to master for less experienced users, delivering value and precision with minimum steps.

- Reduce processing time with no intermediate converting, third party software or patch required
- Merge your DX Office Vision Data with other Leica Geosystems detection products
- View collected data of the detected utilities in a simple way
  compare data files side by side or from top to bottom to locate consistent features
- Obtain CAD drawings in 3D with object attributes in different layers – filter, select, identify and make annotations of consistent targets and anomalies