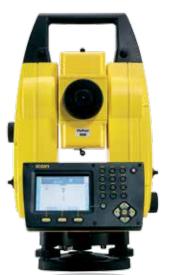

Versatile SmartAntenna for multi-purpose positioning

iCON robot 50 Mid-range robotic total station with one-button

iCON robot 60 High-end robotic total station with superior technology and iCON onboard.