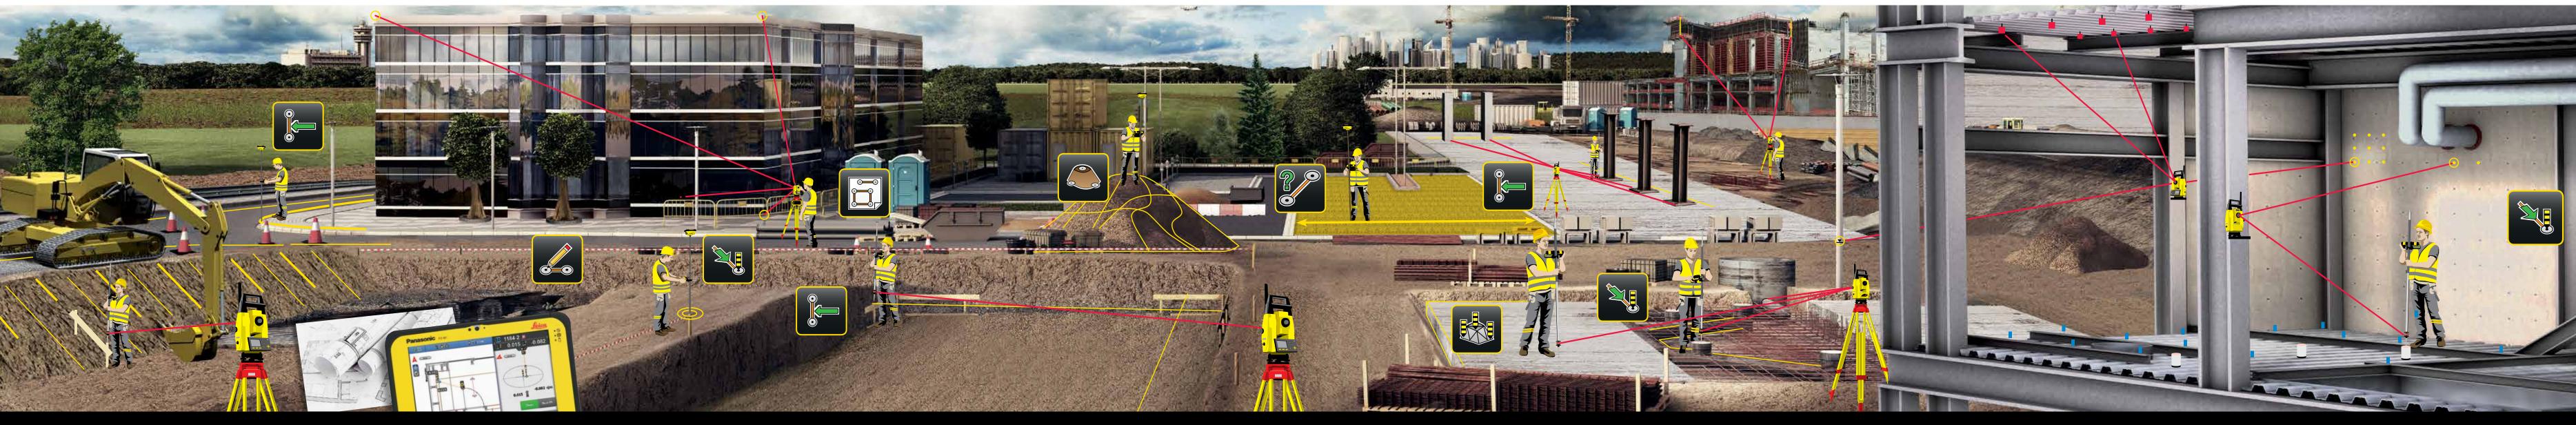

## Leica iCON build

The complete solution for all positioning and measuring tasks on site

Leica iCON build provides unmatched versatility and flexibility. It enables you to carry out all positioning related tasks with just one solution. In addition, each iCON build application offers unique features and benefits, performance and accuracy.

Customize and extend your **iCON**struct toolbox. iCON build is part of the unique iCONstruct toolbox, providing you with one solution for all your construction tasks across the entire job site. iCONstruct offers you the possibility to extend and customize applications according to your needs.

Leica iCON. Understanding construction.

changes on site Update plans to reflect true situations

## structures in relation to Apply horizontal and vertical offsets

Aligning columns and anchor bolt patterns easy Simply rebuild and extend

reference

Stake out strings to mark

Monitor offset value to speed up form work

Repeatable positioning of profile boards and precise transfer of alignments eliminating risk of board damage

■ Balance out Cut & Fill for optimised material and machine usage Monitor ongoing progress of earthworks

Graphical representation in top and cross-section

5.00 <table-cell-columns> 5.10 ∠1 1.00 ₩ 20.000 Î

- supported with graphics in map Verify on site correct placement of walls,
- formwork, columns, pipes, etc.

sand, pavement, etc.

AR.

-1.12

- Auto-select next point from list or the nearest from current location
- Optimised in/out, left/ right display via split screen and viewing
- Colour code clearly indicates quality of laid
- Integrated tolerance and reduce errors Important point info available as code in info

panel, e.g. "3/4" insert"

-0.68 H 0.18

- representation Apply codes per point and
- store measurements automatically Unique Start/Stop line feature accelerates line creation
- Reduce site visits by visually verifying the measurements in the field Assign as-built data to individual layers while
- collecting points Back-up your control lines Store accurate 3D data as base for any CAD/BIM office operation or architectural planning