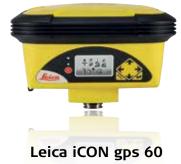

Versatile SmartAntenna for multi-purpose positioning

iCON robot 50 Mid-range robotic total station with one-button

iCON robot 60 High-end robotic total station with superior technology and iCON onboard.