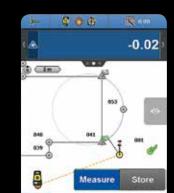

Graphical representation in top and cross-section

5.00 <table-cell-columns> 5.10 ∠1 1.00 ₩ 20.000 Î

- supported with graphics in map Verify on site correct placement of walls,
- formwork, columns, pipes, etc.