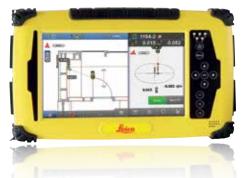

www.leica-geosystems.com/icon

Leica iCON CC66 Rugged, mobile tablet PC with enhanced connectivity and functionality.

Leica iCON CC80 Robust, extremely lightweight tablet with multi-touchscreen and versatile communication capabilities.