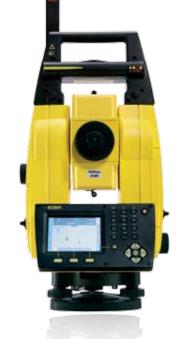

Leica Builder Intuitive, powerful and scalable manual total station series for routine construction tasks on site.

iCON builder 60 High-end manual total station, running iCON on colour touch screen.

- when it has to be **right** 