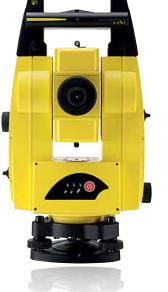

Versatile SmartAntenna for multi-purpose positioning

iCON robot 50 Mid-range robotic total station with one-button

iCON robot 60 High-end robotic total station with superior technology and iCON onboard.

Leica Builder Intuitive, powerful and scalable manual total station series for routine construction tasks on site.

iCON builder 60 High-end manual total station, running iCON on colour touch screen.

- when it has to be **right** 