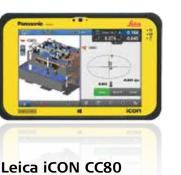

www.leica-geosystems.com/icon

Leica iCON CC66 Rugged, mobile tablet PC with enhanced connectivity and functionality.

Leica iCON CC80 Robust, extremely lightweight tablet with multi-touchscreen and versatile communication capabilities.