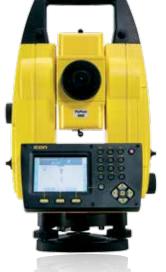

Versatile SmartAntenna for multi-purpose positioning

iCON robot 50 Mid-range robotic total station with one-button

iCON robot 60 High-end robotic total station with superior technology and iCON onboard.