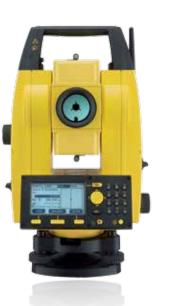

Leica Builder Intuitive, powerful and scalable manual total station series for routine construction tasks on site.

iCON builder 60 High-end manual total station, running iCON on colour touch screen.

- when it has to be **right** 